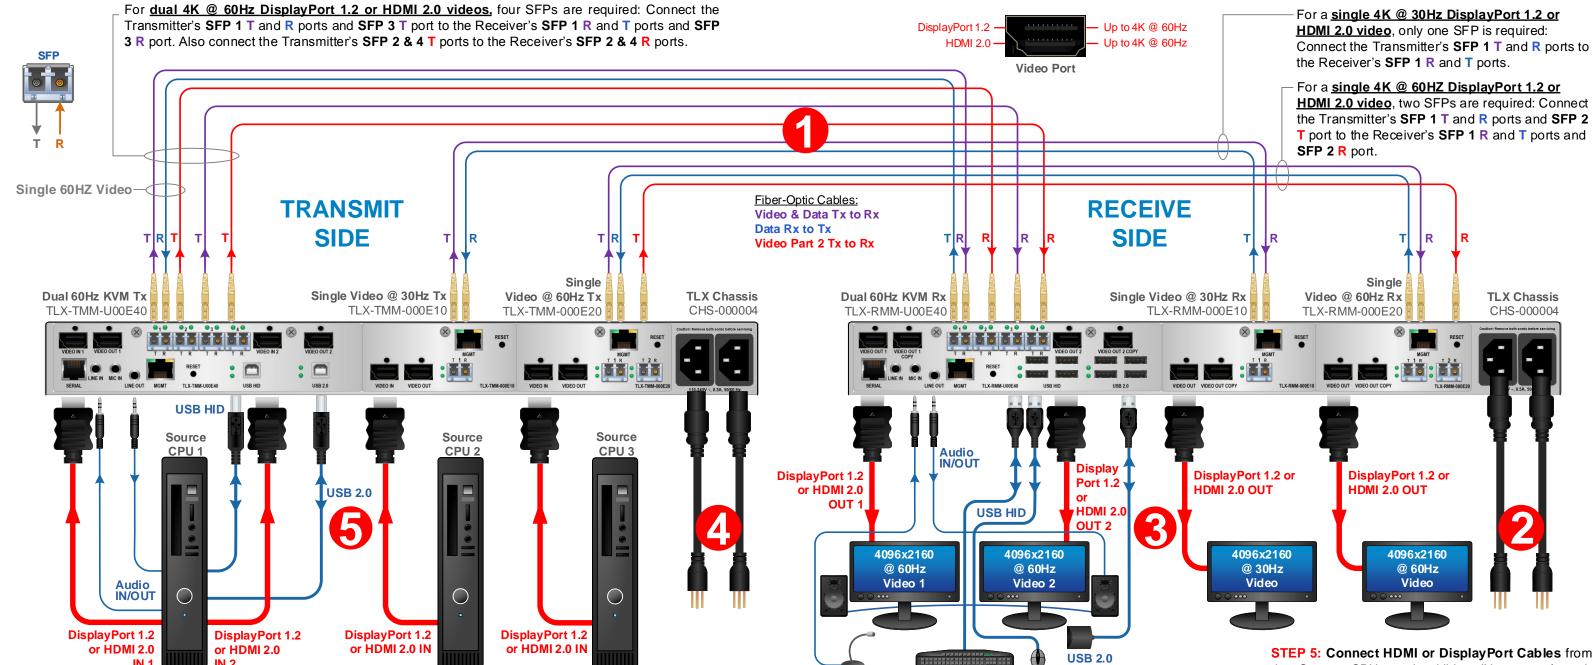

Single Mode: Up to 80km with Type OS2 9/125

STEP 1: Connect the TLX Transmitters to the TLX Receivers using fiber-optic cables (multi-mode up to 400 meters). See above. STEPS 2 & 4: On both the source and destination chassis, ensure the CHS-4 Power Supply switches on the front panel are in the OFF position. Install the Right Power Supply Module AC Power Cord (left receptacle) and the Left Power Supply Module AC Power Cord (right receptacle) onto each chassis. Plug both cords of each chassis into a standard AC source. On the front of each chassis, turn ON the Right and Left Power Supply Modules.

STEP 3: Connect HDMI or DisplayPort Cables from the Receiver to the display devices. (Use either HDMI or DisplayPort at both the Transmitter and Receiver.) Depending on your configuration, connect your peripheral devices (audio, USB, etc.) to the Receivers using standard copper cables as shown in the examples above. Turn all the devices ON.

the Source CPU to the Video IN ports of each Transmitter Module. (Use either HDMI or DisplayPort at both the Transmitter and Receiver.) If desired, connect a local monitor to each Module's Video OUT port. Connect the peripheral device sources to each KVM Transmitter Module with standard copper cables. Ensure the CPUs are turned ON.