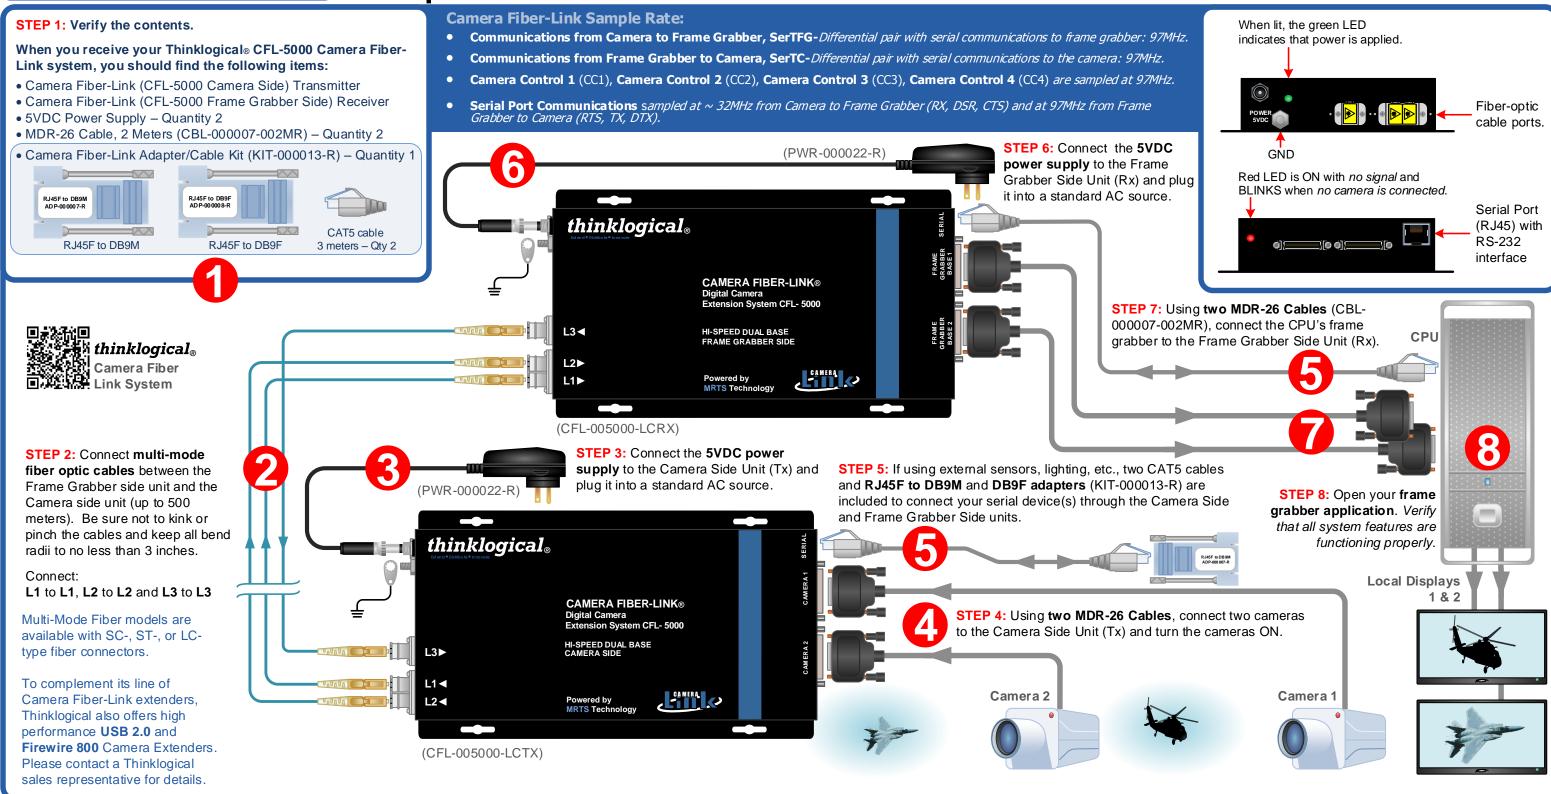

## **Camera Fiber-Link CFL-5000 Hi-Speed Dual Base**

Thinklogical's Camera Fiber-Link System® uses a Camera Side Unit and a Frame Grabber Side Unit connected by duplex, multi-mode, fiber-optic cables to allow Camera Link video support up to 500 meters (1640 feet) from the host computer with no loss of signal or resolution and without the use of amplifiers or repeaters of any kind.

With Thinklogical's industrial enhancements, the Camera Fiber-Link System is ideal for any application.

- Supports all Camera-Link base/medium/full configurations with a pixel clock from 20-85MHz.
- threaded screw-lock in put power connectors
- compact, light-weight design