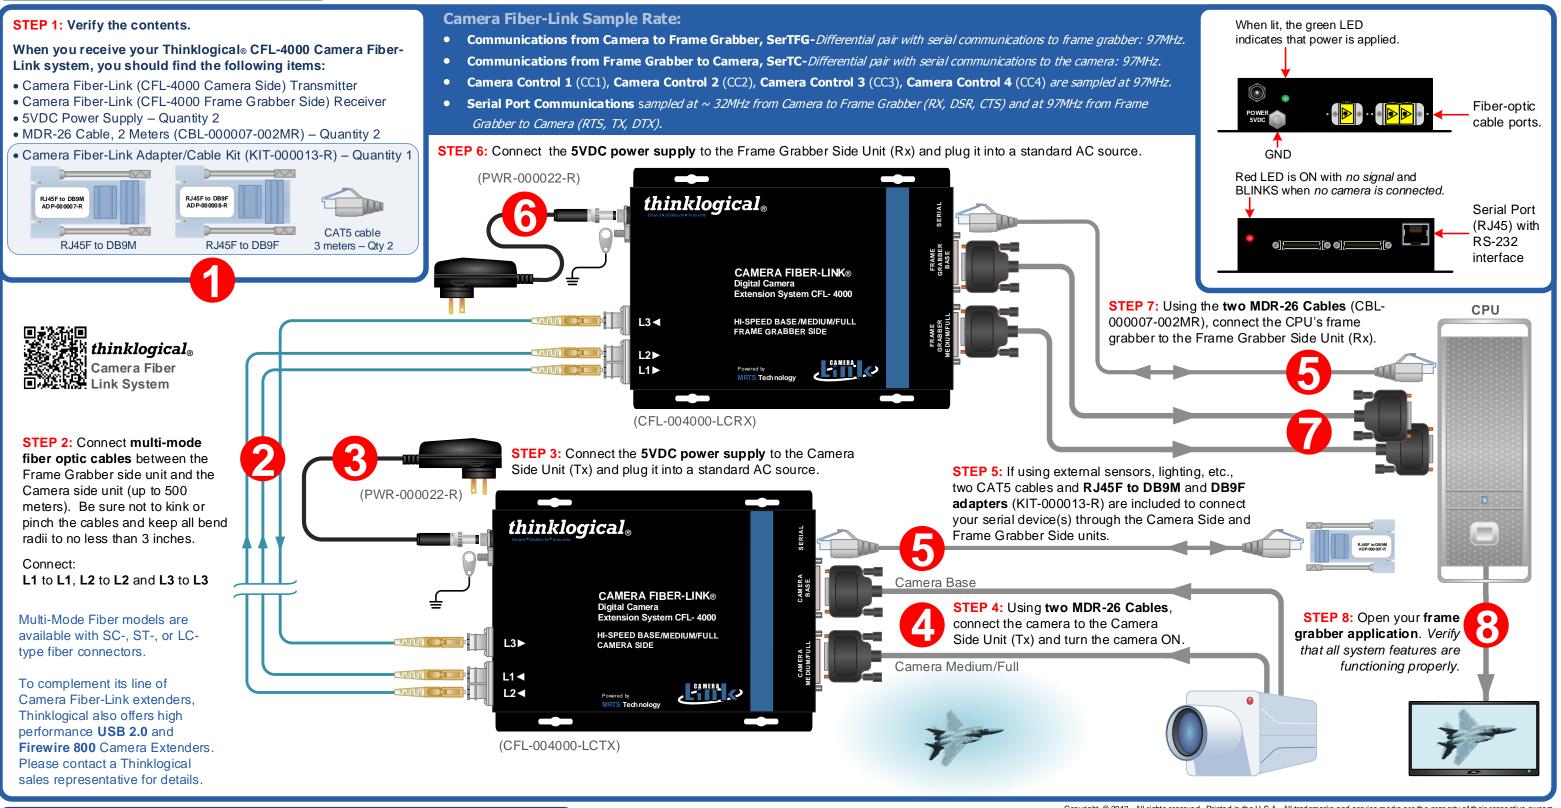

## **Camera Fiber-Link CFL-4000**

Hi-Speed Base/Meduim/Full Extender

Thinklogical's Camera Fiber-Link System® uses a Camera Side Unit and a Frame Grabber Side Unit connected by duplex, multi-mode, fiber-optic cables to allow Camera Link video support up to 500 meters (1640 feet) from the host computer with no loss of signal or resolution and without the use of amplifiers or repeaters of any kind.

- With Thinklogical's industrial enhancements, the Camera Fiber-Link System is ideal for any application.
- Supports all Camera-Link base/medium/full configurations with a pixel clock from 20-85MHz.
- Threaded screw-lock input power connectors
- Compact, light-weight design